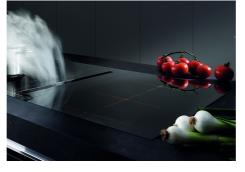

# **Cooker hob S4000 Domino Induction**

Induction Hobs

Code: 7321 240

### **DETAILS**

| Coloring               | Black                                                      |
|------------------------|------------------------------------------------------------|
| Edge/Installation Type | Vertical edge - for flush-mount or over-mount installation |
| Material               | Ceramic glass                                              |
| Dimensions             | 380x520 mm                                                 |
| Base size              | 45cm                                                       |
| Heating element        | single zone                                                |
| Built-in hole          | View technical data sheet                                  |
| Width                  | 38 cm                                                      |
| Total power            | 3.000 W                                                    |

| Centre                     | Ø 250 mm-2.300 (3.000)* W                                                                                                                                                                                                                     |
|----------------------------|-----------------------------------------------------------------------------------------------------------------------------------------------------------------------------------------------------------------------------------------------|
| Power settings             | 9 power settings per zone + Powerboost                                                                                                                                                                                                        |
| Safety                     | Safety equipment                                                                                                                                                                                                                              |
| Type                       | Induction Hob                                                                                                                                                                                                                                 |
| Type of commands           | Touch Control                                                                                                                                                                                                                                 |
| Notes:                     | * Powerboost                                                                                                                                                                                                                                  |
| FEATURES                   |                                                                                                                                                                                                                                               |
| Powerboost                 | Booster function provides increased power to the selected plate. In particular, when the Booster is activated, the plate works for ten minutes at a very high power that allows to heat quickly large quantities of water.                    |
| Pot detector               | All induction cooker hobs detect the pot resting on them, but they also calculate the area they cover. This system allows the energy to be used even more efficiently. Moreover, the plates switch off automatically when the pot is removed. |
| End-of-cooking programming | All operations are programmed by means of the touch-control on the glass itself. Each cooking plate is capable of independent programming, and thus the possibility to set different cooking times.                                           |
| Timer                      | Indipendent timer from the end-of-cooking function.                                                                                                                                                                                           |
| Smart fan system           | Correct ventilation is essential for the induction hob to function in the best possible way. The Foster system automatically regulates the amount of ventilation to suit the temperatures reached.                                            |