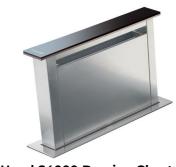

# **RECOMMENDED PAIRINGS**

Hood **S4000** Domino Ghost 2451 000

Sink KE Filotop 2265 050