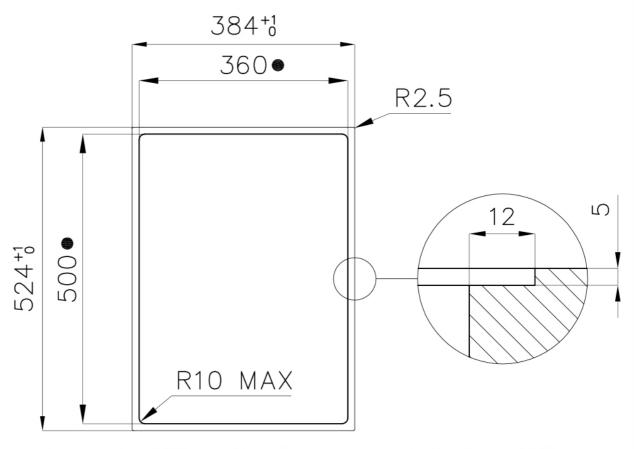

# Foster ==

Cut out size Dimensioni per foratura top

● Built—in cut out for FTS — Foratura per installazione FTS