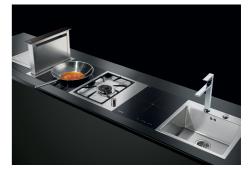

function in the best possible way. The Foster system automatically regulates the amount of ventilation to suit the temperatures reached.                                            |



Safety

All electric cooker hobs feature the most modern and sophisticated safety protections: Centralised power-off function; Child-proof safety lock; Residual heat warning lights. Induction models feature the following functions: Safety System that turn off the hob in the absence of the pot; Overflow detector that automatically turns off the plate in case of liquid overflow; Automatic deactivation to prevent accidents caused by forgetfulness.

### **TECHNICAL DATA**



# Foster ==

Cut out size Dimensioni per foratura top



● Built—in cut out for FTS — Foratura per installazione FTS

### **GALLERY**









## **OPTIONAL ACCESSORIES**



**Spacer for Domino elements** 8320 000

# **RECOMMENDED PAIRINGS**



Hood **S4000** Domino Ghost 2451 000



Sink KE Filotop 2265 050