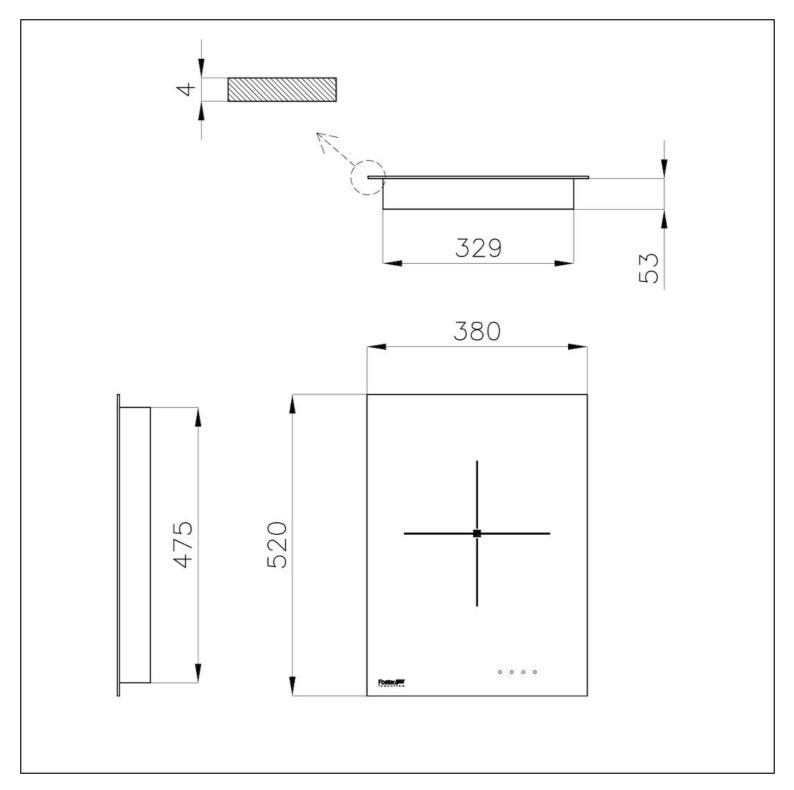

### **DETAILS**

| Coloring               | Black                                                      |
|------------------------|------------------------------------------------------------|
| Edge/Installation Type | Vertical edge - for flush-mount or over-mount installation |
| Material               | Ceramic glass                                              |
| Dimensions             | 380x520 mm                                                 |
| Base size              | 45cm                                                       |
| Heating element        | single zone                                                |
| Built-in hole          | View technical data sheet                                  |
| Width                  | 38 cm                                                      |
| Total power            | 3.000 W                                                    |

### **TECHNICAL DATA**